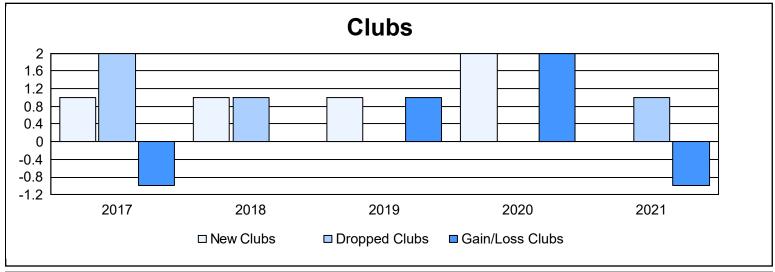

District 310 A2 As of June 2021 Cumulative

| Year      | New<br>Clubs | Dropped<br>Clubs | Gain/<br>Loss<br>Clubs | New<br>Members | Charter<br>Members | Reinstate<br>Members | Transfer<br>Members | Total<br>Member<br>Added | Total<br>Members<br>Dropped | Gain/<br>Loss<br>Members |
|-----------|--------------|------------------|------------------------|----------------|--------------------|----------------------|---------------------|--------------------------|-----------------------------|--------------------------|
| 2016-2017 | 1            | 2                | -1                     | 196            | 23                 | 8                    | 3                   | 230                      | 182                         | 48                       |
| 2017-2018 | 1            | 1                | 0                      | 114            | 26                 | 17                   | 3                   | 160                      | 270                         | -110                     |
| 2018-2019 | 1            | 0                | 1                      | 82             | 23                 | 13                   | 4                   | 122                      | 138                         | -16                      |
| 2019-2020 | 2            | 0                | 2                      | 105            | 72                 | 7                    | 3                   | 187                      | 182                         | 5                        |
| 2020-2021 | 0            | 1                | -1                     | 123            | 3                  | 9                    | 0                   | 135                      | 207                         | -72                      |
| Average   | 1            | 1                | 0                      | 124            | 29                 | 11                   | 3                   | 167                      | 196                         | -29                      |